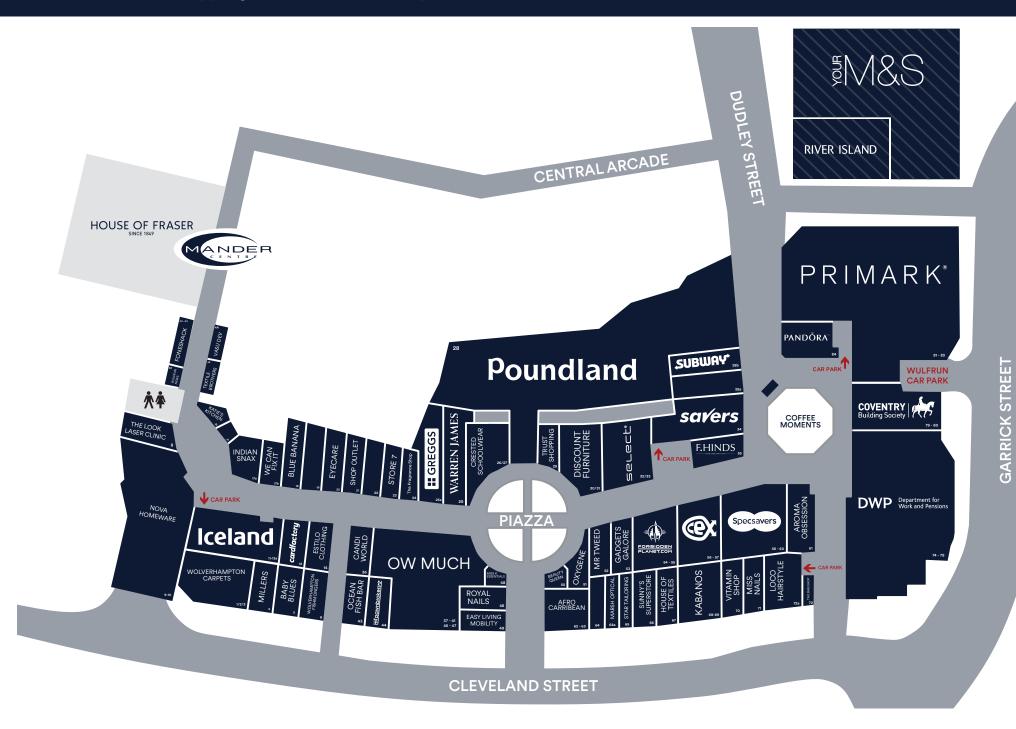

## Unit 42 Wulfrun Shopping Centre, Wolverhampton, WV1 3HH

| Areas (approx. NIA) | Sq.ft | Sq.m |
|---------------------|-------|------|
| Ground Floor        | 633   | 58.8 |
| TOTAL               | 633   | 58.8 |

#### Description

- Situated in Wolverhampton's retail centre
- Single storey enclosed centre of approximately 200,000 sq.ft
- Anchored by Primark