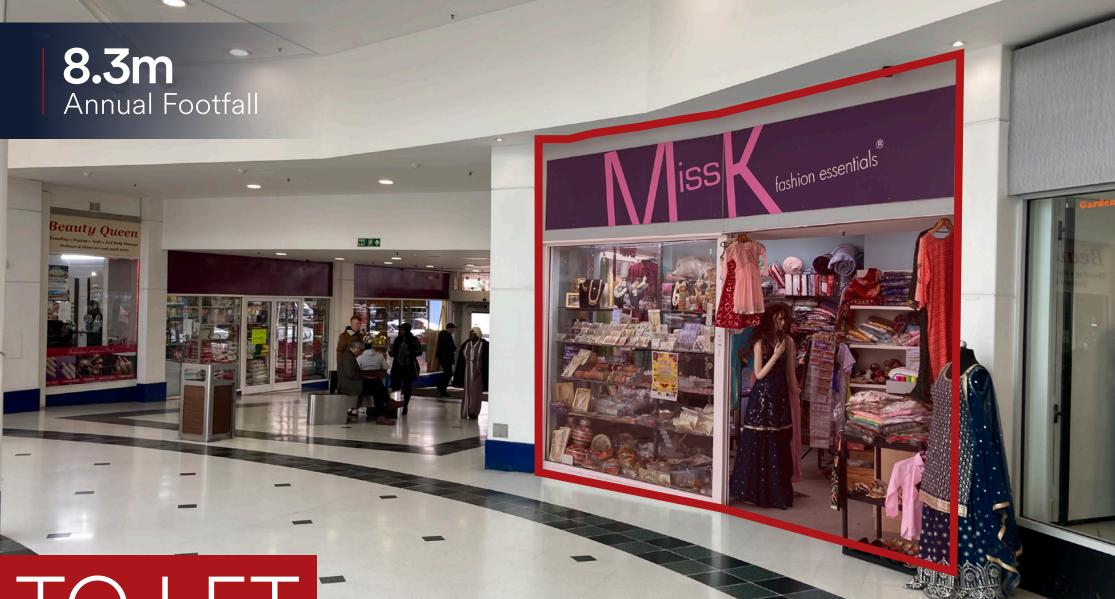

TO LET

Retail Unit

633 sq.ft

(58.8 sq.m)

Unit 42 Wulfrun Shopping Centre, Wolverhampton, WV1 3HH

Anchored by

# PRIMARK®

• 8.3 million average yearly footfall

• On site car parking available

Local to approx.

23,000

University Students

000

Car Park Spaces

Single storey enclosed centre of approximately

200,000 sq.ft

8.3m
Annual Footfall

251k Catchment Population

within a 20 minute drive\* time