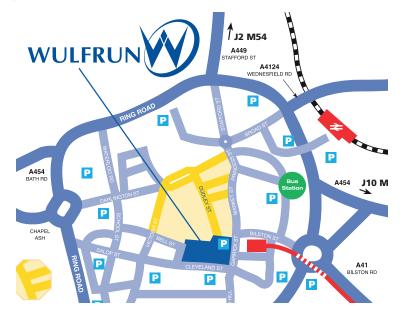

## **Parking and Transport**

- Main line rail link through Birmingham to London
- Midland Metro link directly to Birmingham City Centre
- Close to Junction 10 of the M6 & Junction 2 of the M54
- Onsite multi-storey car park with 570 spaces

#### Location - WV13HH

The City of Wolverhampton is situated within the north western part of the West Midlands conurbation which also includes the City of Birmingham, Walsall, Dudley and Sandwell.