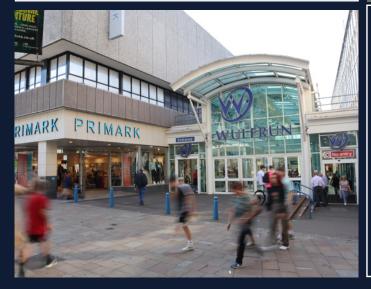

TO LET

Retail Unit

633 sq.ft

(58.8 sq.m)

Unit 42 Wulfrun Shopping Centre, Wolverhampton, WV1 3HH

Anchored by

# PRIMARK®

• 8.3 million average yearly footfall

• On site car parking available

Local to approx.

23,000

University Students

000

Car Park Spaces

#### Description

- Situated in Wolverhampton's retail centre
- Single storey enclosed centre of approximately 200,000 sq.ft
- Anchored by Primark